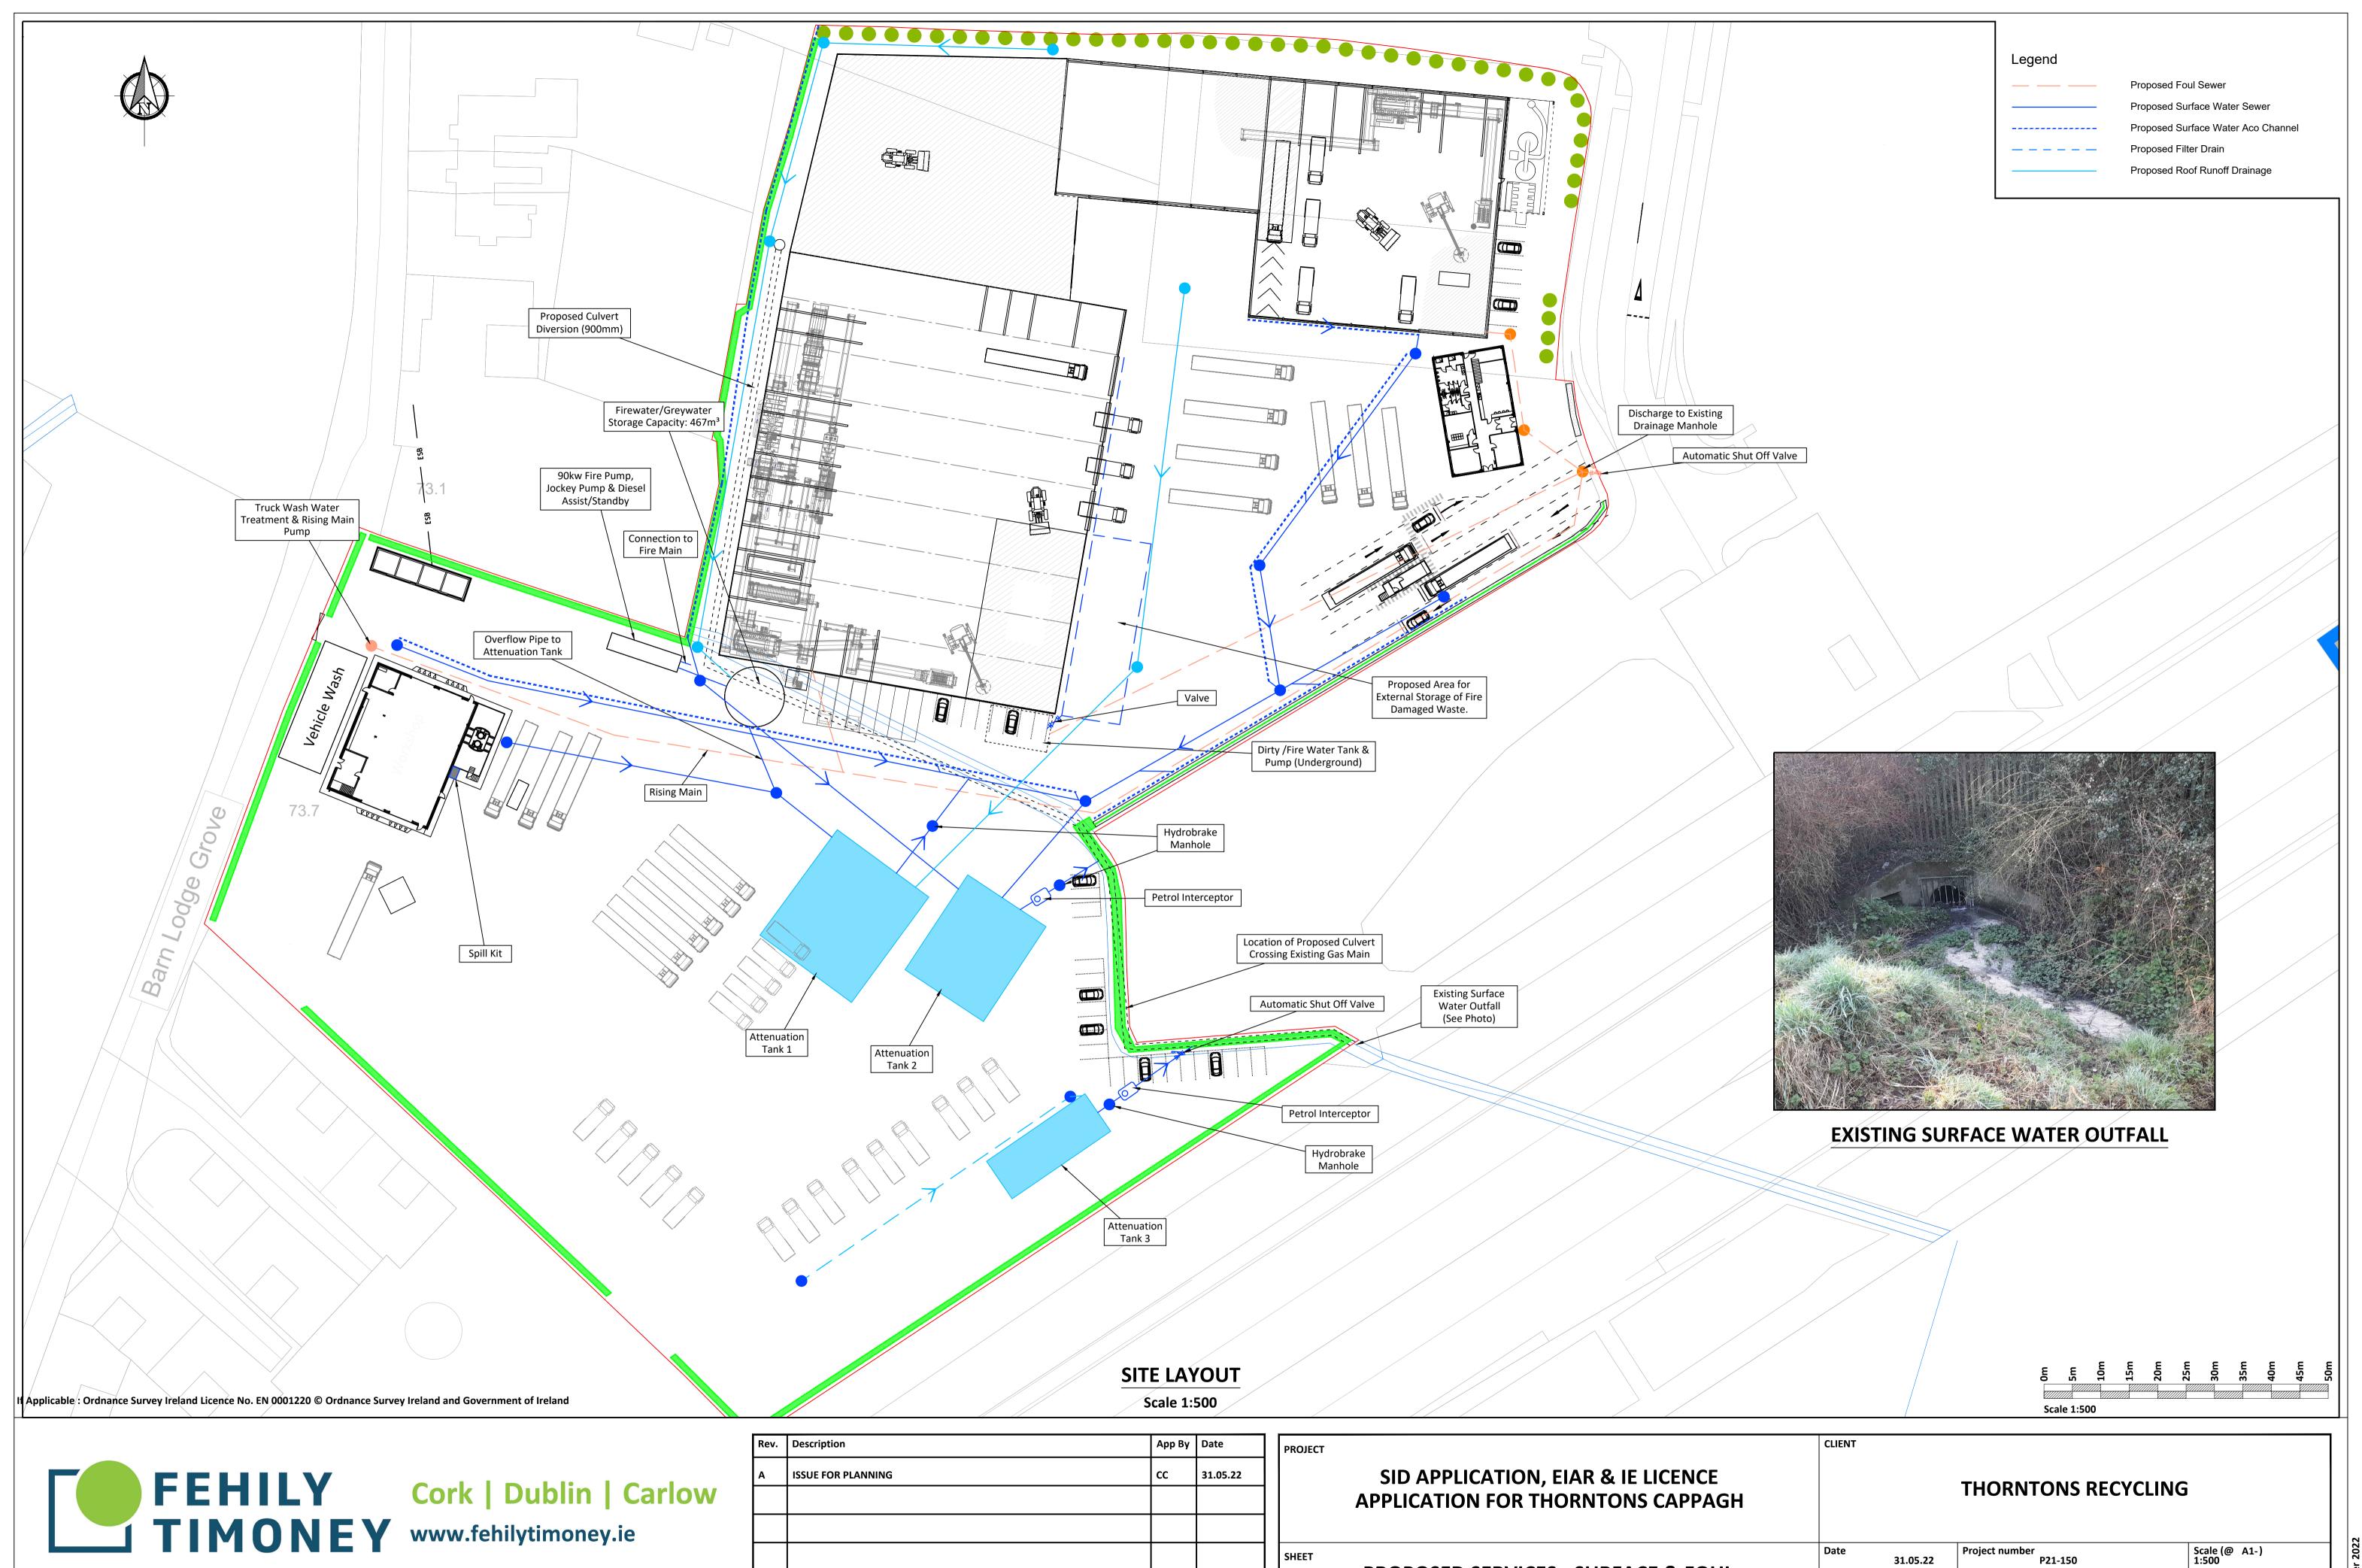

| 1 1103261                                  | SID APPLICATION, EIAR & IE LICENCE APPLICATION FOR THORNTONS CAPPAGH |          |                   | THORNTONS RECYCLING       | j                      |     |  |  |
|--------------------------------------------|----------------------------------------------------------------------|----------|-------------------|---------------------------|------------------------|-----|--|--|
| SHEET                                      | PROPOSED SERVICES - SURFACE & FOUL WATER DRAINAGE                    | Date     | 31.05.22          | Project number<br>P21-150 | Scale (@ A1-)<br>1:500 |     |  |  |
|                                            |                                                                      | Drawn by | CS                | Drawing Number            |                        | Rev |  |  |
| WATER DRAINAGE                             | Checked by                                                           | FC       | P21-150-0700-0003 |                           |                        |     |  |  |
| <br>O:\ACAD\2021\P21-150\P21-150-0700-0003 |                                                                      |          |                   |                           |                        |     |  |  |